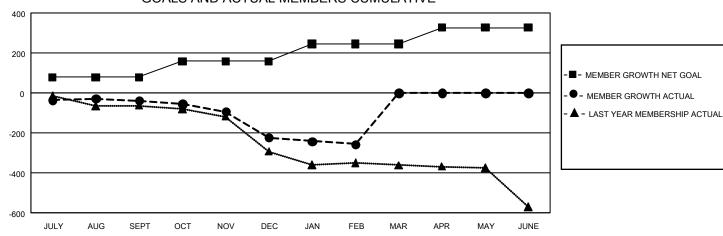

## GOALS AND ACTUAL MEMBERS CUMULATIVE

| DROPPED CLUBS: 0 |   | 0 CLUBS OF 0 ADDED 1 OR MORE NEW<br>MEMBERS | GENDER DISTRIBUTION                |             |   |
|------------------|---|---------------------------------------------|------------------------------------|-------------|---|
|                  |   |                                             | MALE                               | 0 (100.00%) |   |
|                  |   |                                             | FEMALE                             | 0 (100.00%) |   |
| DROPPED MEMBERS  |   |                                             |                                    |             |   |
| DECEASED         | 0 | CLICK HERE FOR CUMULATIVE                   | TOTAL FAMILY UNIT MEMBERS          |             | 0 |
| CLUB CANCELLED   | 0 | MEMBERSHIP DATA                             |                                    |             |   |
| OTHER            | 0 |                                             | FAMILY MEMBERS PAYING HALF<br>DUES |             | 0 |
| TOTAL            | 0 |                                             |                                    |             |   |

6

12

| Members RESULTS FOR 2019-2020 |     |     |     |  |  |  |  |  |
|-------------------------------|-----|-----|-----|--|--|--|--|--|
|                               |     |     |     |  |  |  |  |  |
| JULY/AUG/SEPT                 | 237 | 193 | 210 |  |  |  |  |  |
| OCT/NOV/DEC                   | 240 | 105 | 283 |  |  |  |  |  |
| JAN/FEB/MAR                   | 261 | 95  | 119 |  |  |  |  |  |
| APR/MAY/JUNE                  | 243 | 0   | 0   |  |  |  |  |  |