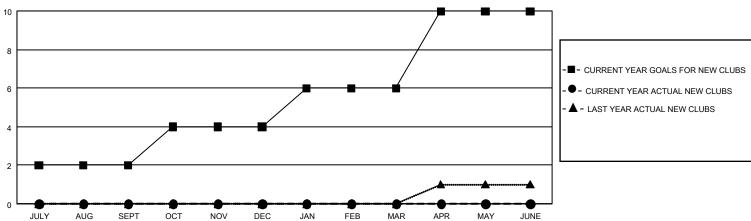

## GOALS AND ACTUAL NEW CLUBS CUMULATIVE

## **GMT MONTHLY MEMBERSHIP PROGRESS REPORT**

Results as of: 3/31/2020

Multiple District 26

**LOCATION: MISSOURI** GMT CA 1

| GMT: OPEN     |               |             |               |               |
|---------------|---------------|-------------|---------------|---------------|
|               | Cluk          | os          |               |               |
|               | RESULTS FOR   | R 2019-2020 |               |               |
| QUARTER       | NEW CLUB GOAL | NEW CLUBS   | DROPPED CLUBS | QUARTER M     |
| JULY/AUG/SEPT | 6             | 0           | 1             | JULY/AUG/SEPT |